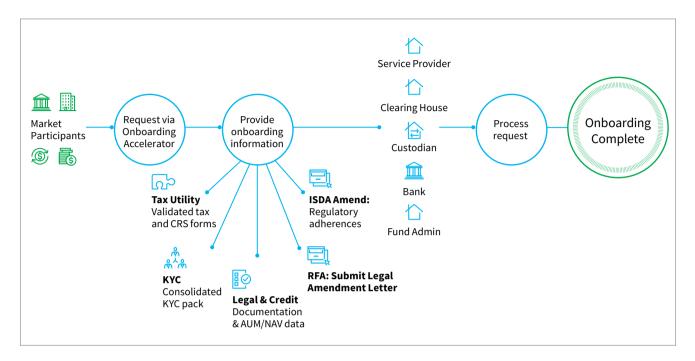

Counterparty Manager: Onboarding Accelerator is an automated and customizable end-to-end onboarding solution for brokers, custodians, corporates, fund admins, managers and service providers. Built within the Counterparty Manager platform, it integrates entity data, document collection, KYC and Tax profile validation, regulatory protocols and self-declarations, legal and credit agreements and operational set up into a seamless solution. Onboarding Accelerator enables you to:

**Standardize and automate** processes across client types and regions

**Guide clients** through your firm's onboarding requirements, improving their experience Onboarding Accelerator allows you to define your firm's onboarding requirements and customize the workflow unique to your internal team. With an at-a-glance dashboard, Onboarding Accelerator provides real-time status and identifies outstanding requirements. Information is transparent to all parties from the point of initiation through to onboarding completion.